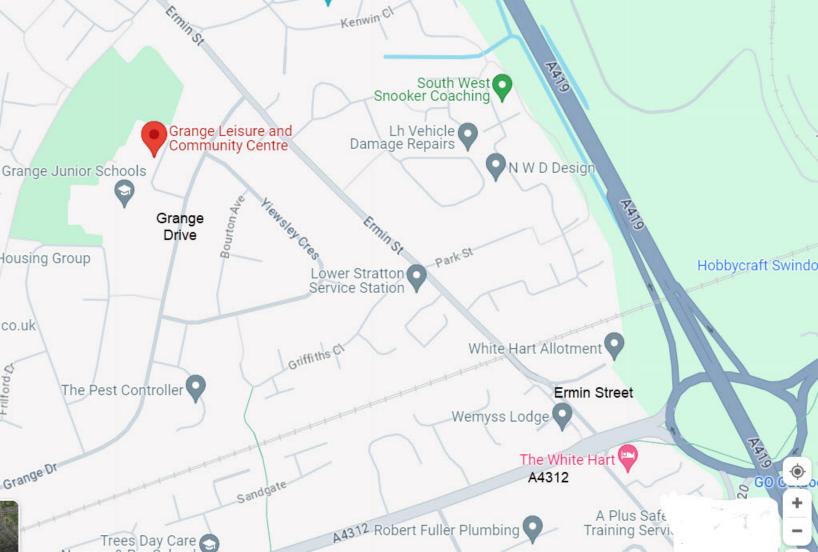

#### HOW TO FIND US

The venue is off Grange Drive - Sat Nav: SN3 4JY

# By Rail:

Walk from Station across to Bus Station - No 7 (to Highworth) - drop off at Grange Leisure Centre on Grange Drive - Grange Leisure Centre is 100 yards down short signposted road. Return stop on other side of road.

#### Road via Oxford:

West along A420, under A419 at Stratton Roundabout, following A4312 signs to Swindon town centre and taking right hand lane immediately off the roundabout - turn right on to Ermin Street, over traffic-light controlled railway bridge - continue along Ermin Street for 1 mile. Turn left into Grange Drive, then right in 200 yards to unnamed road signposted to the Community Centre.

#### Road via M4:

Exit at Junction 15, follow signs to Swindon, travelling north on A419. Take A3142 exit signposted to Swindon/Oxford. At next major roundabout turn left (1st exit) on to A3142 to Swindon town centre and immediately take right hand lane and cross main road right on to Ermin Street and follow directions as above.

## Road via A419 south from Cirencester:

Leave A419 for A420 Oxford - take outside lane on slipway and travel round roundabout to 4th exit signposted A3142 to Swindon town centre. Immediately take right hand lane and cross main road right on to Ermin Street and follow directions as above.

### Road via Swindon Centre:

Take Oxford Road/Drakes Way to Greenbridge Roundabout. Take 2nd exit (A361) to next roundabout (New Inn Roundabout) and 3rd exit onto Grange Drive. 200 yards from the other end of Grange drive turn left into road signposted to the venue.